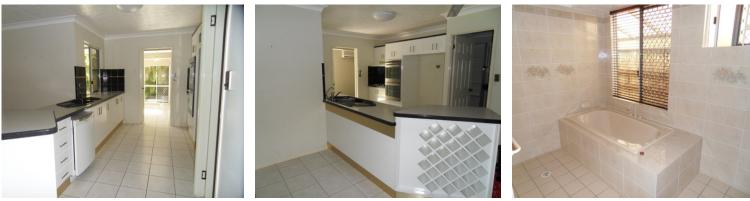

[ Ensuite to master bedroom] and 3rd bathroom has shower recess and vanity]

??? Kitchen ??? Very spacious, Double Ovens, Gas Cook Top, Huge walk in pantry wine storage, Dishwasher

??? Dining Room ??? views to the back garden