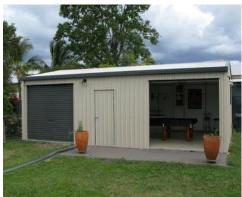

Your beautifully renovated home has two large bedrooms with built in robes with one bathroom.

With your seperate living and dining area you have more than enough space to relax and entertain!

- \* Modern kitchen with stainless steel appliances and a serve through window to the lounge room
- \* Fully air conditioned
- \* Polished timber floors in immaculate condition
- \* Internal laundry with plenty of storage and room for a freezer
- \* Large back deck with shade sails and access from one of the bedrooms
- \* Side access to the powered double bay shed half is a workshop the other has been converted into a pool room with built in bar and