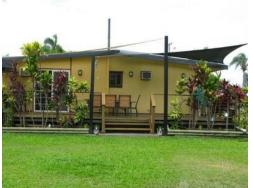

Your beautifully renovated home has two large bedrooms with built in robes with one bathroom.

With your seperate living and dining area you have more than enough space to relax and entertain!

- \* Modern kitchen with stainless steel appliances and a serve through window to the lounge room
- \* Fully air conditioned
- \* Polished timber floors in immaculate condition
- \* Internal laundry with plenty of storage and room for a freezer
- \* Large back deck with shade sails and access from one of the bedrooms
- \* Side access to the powered double bay shed half is a workshop the other has been converted into a pool room with built in bar and