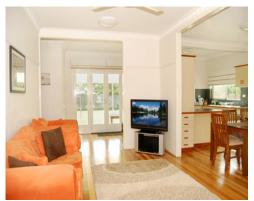

The living areas are light and airy, with original tongue in groove walls, polished timber floors and air conditioned throughout. The kitchen is spacious with plenty of storage and bench space.

A large deck at the back of the home set this home apart from others of its kind - a perfect space to enterain and the perfect extension to the living area.