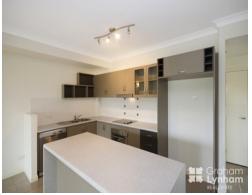

This end unit [93 m2 living - largest of the two bedrooms in this part of the complex] is less than 5 years old and features:

2 built in bedrooms 2 bathrooms Security screens End unit Currently rented at \$370 per week (tenanst v