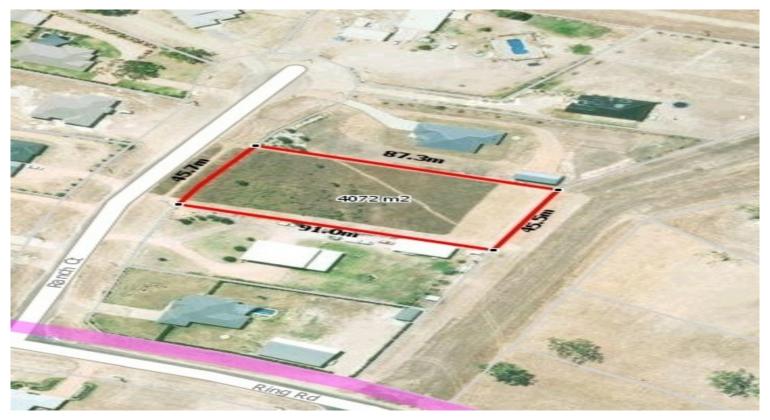

## Quality 1 acre allotment set amongst modern homes

Be quick! Graham Lynham is proud to be given the opportunity to bring to the market one of the few remaining allotments available to the market in one of Townsville's premium rural residential communities.

PRICE GUIDE: \$220,000.00

Area: 4072 m2

**Graham Lynham** 0447 250 222

Shelly Lynham 0414 250 166

**OFFICE** 

37Thuringowa Drive, Kirwan **07 4723 3222**