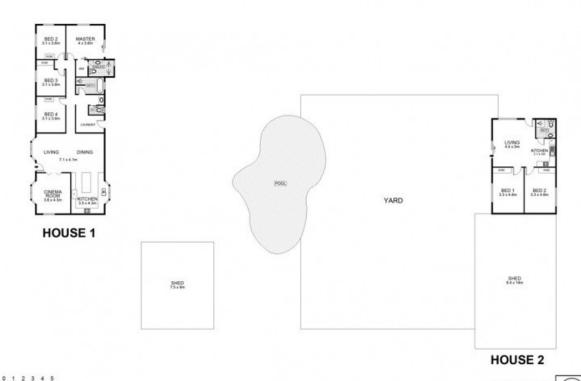

From the moment you enter through the remote controlled gated entrance this property gives you the feelings of space, privacy and comfort, all conveniently located in a suburban area.

The fully air conditioned main residence offers comfortable family living with 4 bedrooms, 2 bathrooms and a theatre room completed by a giant wrap around patio with 9ft ceilings.

The stunning kitchen looks out over the pool area and boasts the finest of finishes with beautiful black stone bench tops, slow close

Shelly Lynham 0414 250 166

**Graham Lynham** 0447 250 222

**OFFICE** 