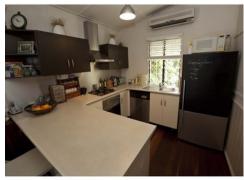

## Renovated Queenslander Only Minutes To The City

This fully renovated Queenslander not only has beautiful street appeal but is in a perfect position. Just minutes to the city and strand.

- 2 bedrooms PLUS sleep out (could be used as study or 3rd bedroom) Main bedroom has walk in robe and split system Modern kitchen with Stainless steel appliances. Large back deck for entertaining or quiet evening drinks
- Polished wooden floors throughout
- Cathedral ceilings
- Large backyard with lush green gardens and lawns 405sqm block