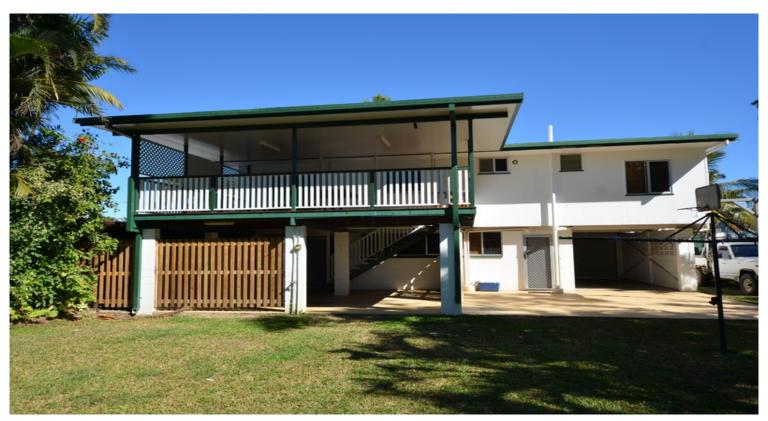

## **Bigger Than Your Average Home**

If you need four bedrooms with a little extra space than the average home offers than this home should suit perfectly.

Spread out over two levels with three bedrooms upstairs and one downstairs it has been freshly painted. It boasts two large living areas [one upstairs and one downstairs] with access via internal stairs.

While there are two living areas we guarantee that you will be doing most of your ???living??? on the huge deck that overlooks the expansive backyard.

The interior has been freshly painted and there is a modern kitchen. In the backyard is a two bay shed and there is side access to the large 959sqm block. The new roof has also been insulated