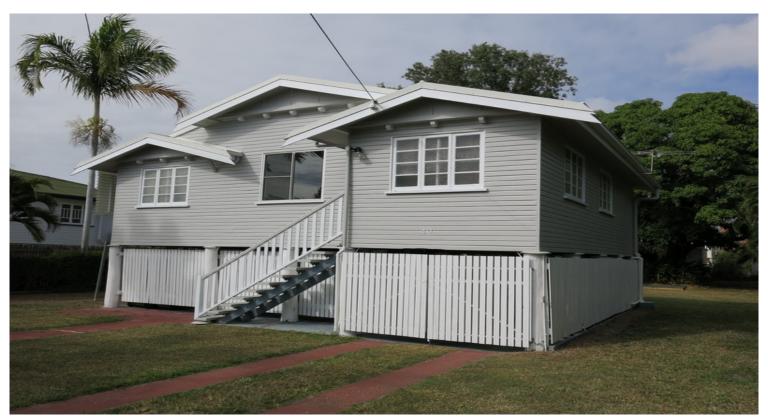

## **Charming Queenslander - Large Block**

The hard work has already been done on this charming renovated classic! The hiset Queenslander is priced to sell and offers an irresistable charm!

Located in a quiet street on a large 809m2 allotment this charming home features 2 Bedrooms(both with built-ins and air conditioner), sleeput which would be easily converted to a third room, ceiling fans throughout and beautifully polished timber floors and doors that reflect the era.

The home has been freshley painted inside and out in neutral colours to compliment the property, New roof, Laundry under and fully lockable under. The large backyard is ideal for the children and pets to play and the attractive gazebo is perfect for entertaining.

The property is fully fenced and located close to schools, Tafe, shopping centres, hospital and the city.

Don't miss the opportuity to own this renovated classic!

The drawings for the renovations are available.