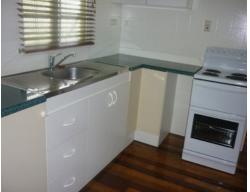

The home has been freshley painted inside and out in neutral colours to compliment the property, New roof, Laundry under and fully lockable under. The large backyard is ideal for the children and pets to play and the attractive gazebo is perfect for entertaining.