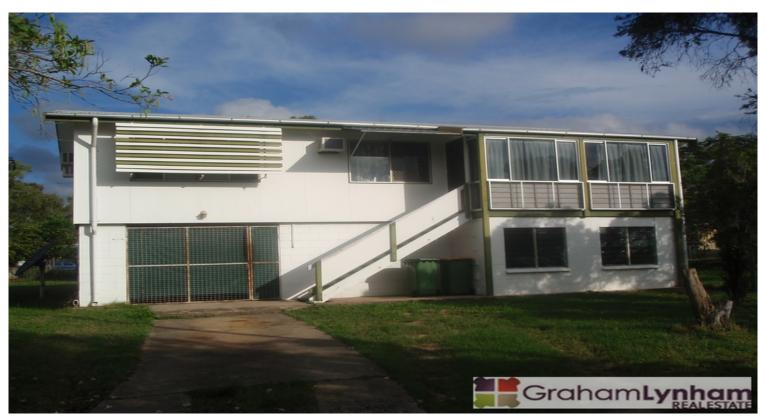

## Neat, Tidy & Convenient!

This highset home is situated withing walking distanct to James Cook Uncvertisty. This neat and tidy, fully air conditioned 3 bedroom home features built-ins in all the bedrooms, a huge near new kitchen and dining area, sunroom next to the lounge, timber floors, screens, lock-up car accomodations, a good sized yard and a garden shed. The home is fully fenced, enclosed underneath with enclosed laundry and located in a quiet position.