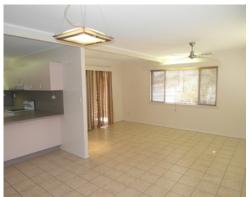

## This home features:

- -3 Bedrooms, two with built in wardobes
- -large tiled living area
- -neat and tidy, fully equipped kitchen
- -fully airconditioned with new
- -bathroom with separate toilet
- -side access
- -back patio