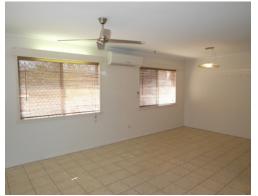

## This home features:

- -3 Bedrooms, two with built in wardobes
- -large tiled living area
- -neat and tidy, fully equipped kitchen
- -fully airconditioned with new
- -bathroom with separate toilet
- -side access
- -back patio