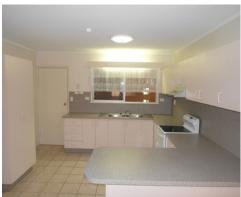

## This home features:

- -3 Bedrooms, two with built in wardobes
- -large tiled living area
- -neat and tidy, fully equipped kitchen
- -fully airconditioned with new
- -bathroom with separate toilet
- -side access
- -back patio