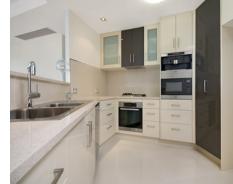

## LOOK! DEVELOPER STOCK CLEARANCE!

Eclipse on Little is located on the slopes of Castle Hill giving thIS unit spectacular panoramic views. The ultra modern apartment exude quality and style!

The attention to detail is a cut above the rest with it's stone bench tops, Miele appliances and architecturally designed to maximize the views.

All units have lift access, air conditioning, 3 bedrooms (main with with elegant en-suite and walk-in robe), built in wardrobes, open plan living area, beautiful kitchen with plenty of cupboard space and large a balcony perfect for relaxing outdoors in the sea breeze while you admire the breathtaking view. Included in the unit complex is secure undercover parking for 2 cars for each apartment and a wonderful resort style pool with a large BBQ area.

- \* Spectacular panoramic views
- \* Lift access
- \* Ultra modern
- \* 3 Bedrooms (main with WIR & 2 with BIRs)
- \* Elegant en-suite
- \* Beautiful kitchen with stone bench tops  ${\boldsymbol{\vartheta}}$