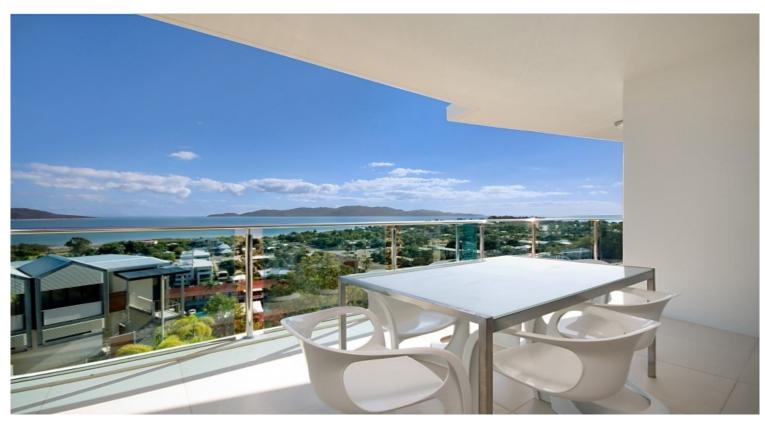

## LOOK! DEVELOPER STOCK CLEARANCE!

Eclipse on Little is located on the slopes of Castle Hill giving thIS unit spectacular panoramic views. The ultra modern apartment exude quality and style!

The attention to detail is a cut above the rest with it's stone bench tops, Miele appliances and architecturally designed to maximize the views.

All units have lift access, air conditioning, 3 bedrooms (main with with elegant en-suite and walk-in robe), built in wardrobes, open plan living area, beautiful kitchen with plenty of cupboard space and large a balcony perfect for relaxing outdoors in the sea breeze while you admire the breathtaking view. Included in the unit complex is secure undercover parking for 2 cars for each apartment and a wonderful resort style pool with a large BBQ area.

- \* Spectacular panoramic views
- \* Lift access
- \* Ultra modern
- \* 3 Bedrooms (main with WIR & 2 with BIRs)
- \* Elegant en-suite
- \* Beautiful kitchen with stone bench tops  ${\boldsymbol{\vartheta}}$