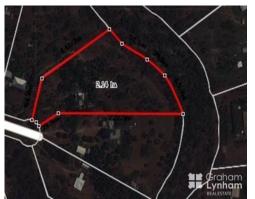

PRICE GUIDE: \$390,000.00

Area: 2.14 m2

Celebrate the new day in this 5 acres of bliss. Set in the foot of the hills of Oak Valley, well away from the Flinders Highway this "Pyramid Home" has been the tranquil retreat of the same owners since 1999.