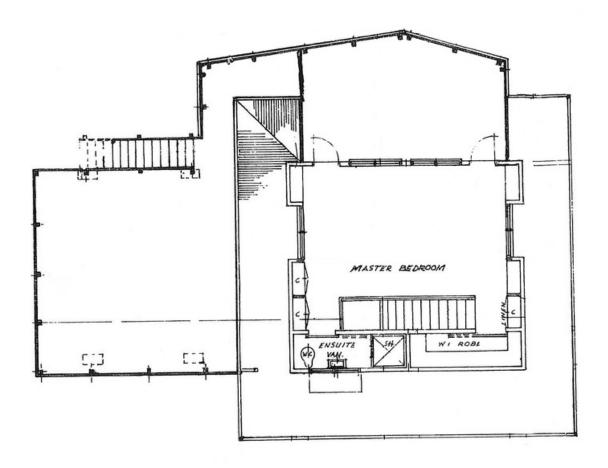

PRICE GUIDE: \$390,000.00

Area: 2.14 m2

## **Tranquil Retreat**

Morning has broken and down through the gums streams the suns first light.

The birds celebrate with chorus .....

The Kangaroo graze ......

The breeze brushes the leaves ......

Another picture perfect day at Oak Valley .

Celebrate the new day in this 5 acres of bliss. Set in the foot of the hills of Oak Valley, well away from the Flinders Highway this "Pyramid Home" has been the tranquil retreat of the same owners since 1999.

This is not just any home but a uniquely designed two bedroom home nestled in the middle of the allotment.

The yards are kept well nurtured with a qual



Shelly Lynham 0414 250 166



**Graham Lynham** 0447 250 222



**OFFICE** 

37Thuringowa Drive, Kirwan **07 4723 3222** 



**UPPER FLOOR PLAN**