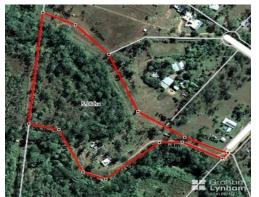

Idyllically located in the tranquil Hervey Range area, which is 400m above sea level, this three bedroom home has been relocated, re-stumped and partly renovated.

Perched on a unique is the 13 acre allotment, with a seasonal creek rolling in and out of the block, it offers a great alternative the normal 5 care allotments which are often sought after.