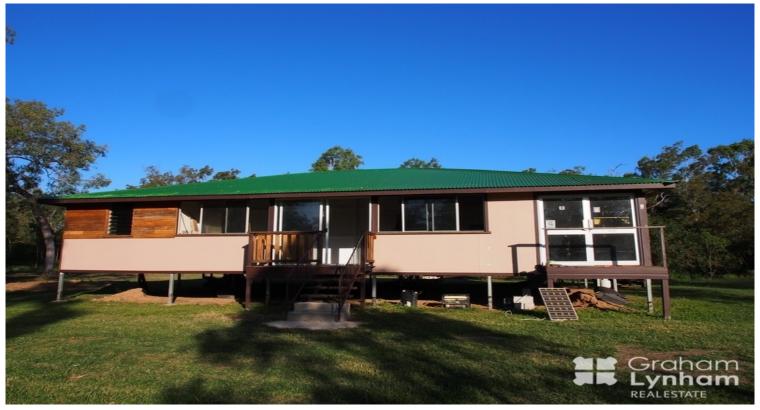

## 13 Acres of Serene Surrounds

13 Acres, Shed, Partly Renovated Home and Serene Surrounds.

Graham Lynham, rural residential specialist, presents to the market a property in the Tablelands of Townsville.

Idyllically located in the tranquil Hervey Range area, which is 400m above sea level, this three bedroom home has been relocated, re-stumped and partly renovated.

Perched on a unique is the 13 acre allotment, with a seasonal creek rolling in and out of the block, it offers a great alternative the normal 5 care allotments which are often sought after.

With a good bore water supply, rich soil, and summer rains, the property represents a great opportunity for any one with vision to complete the picture.

An inspection is a must to appreciate the tr

**Graham Lynham** 0447 250 222