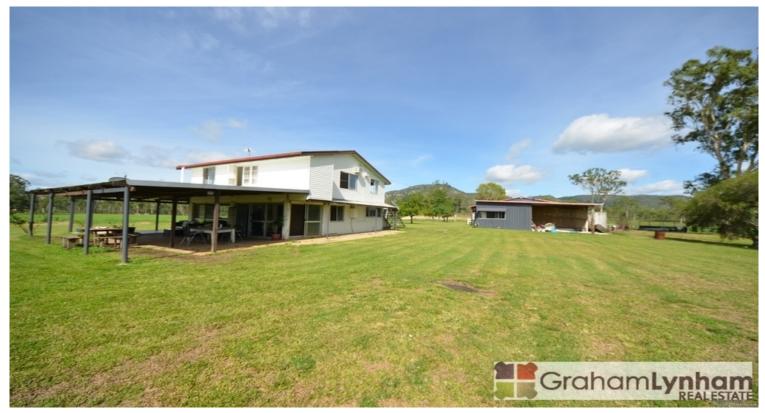

## Almost heaven ......

Seldom do we come across a property with such a rich history that lives up to stories you hear.

This property, situated on Elliott Road Hervey Range, was once operated by John Elliot as racehorse stud and spelling farm, and on arriving at the gates you can understand why.

What you see is what get - large flat acreage rolling down a shallow decline to a creek, green fields as far as the eye can see, and soil abundantly rich to be cultivated. It needs to be seen to be enjoyed. Stay a little longer and you will savoir the experience particularly at dusk.

The property has all a rural homestead should offer including:

2 Bedroom home with verandas overlooking river flats Good water (tested by owner) Stables

Large machinery shed and adjoining tack or f

Rental Lynham &