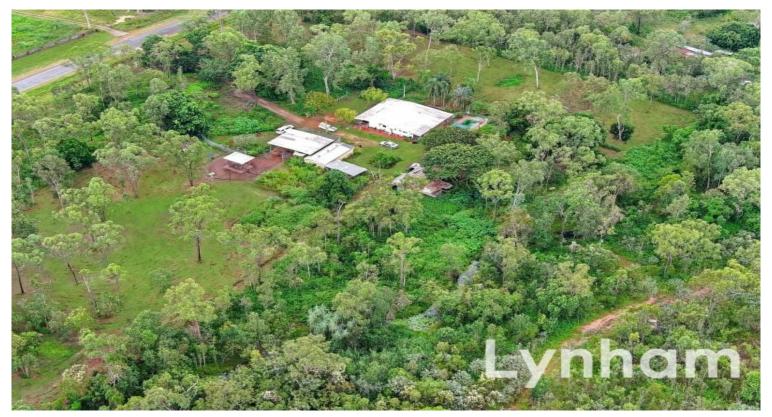

This family home on 20 acres in Bluewater represents a great opportunity to secure a large home site in one of our fastest growing corridors.

Featuring three bedrooms, the property was home to a successful racehorse trainer and developed to suit those with an equine focus.

With the main home a short drive inside the front gates of the property, which occupies dual street corner block [Bluewater Drive and King Street] the property is fully fenced and has both bore and town water.

Beside the home, are the stables as well as tack room and sheds.

As you drive over a seasonal creek, there is

**Graham Lynham** 0447 250 222

Shelly Lynham 0414 250 166

**OFFICE** 

37Thuringowa Drive, Kirwan **07 4723 3222**