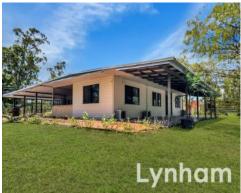

## Three bedroom home on 20 Acres stables shed town water and bore

The home is tenanted - photo's taken prior to this tenant. We have had a long wet season and it does not present the same. Tenanted until June 17 2024.

This family home on 20 acres in Bluewater represents a great opportunity to secure a large home site in one of our fastest growing corridors.

Featuring three bedrooms, the property was home to a successful racehorse trainer and developed to suit those with an equine focus.