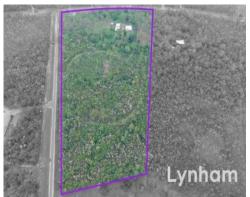

This family home on 20 acres in Bluewater represents a great opportunity to secure a large home site in one of our fastest growing corridors.

Featuring three bedrooms, the property was home to a successful racehorse trainer and developed to suit those with an equine focus.

With the main home a short drive inside the front gates of the property, which occupies dual street corner block [Bluewater Drive and King Street] the property is fully fenced and has both bore and town water.