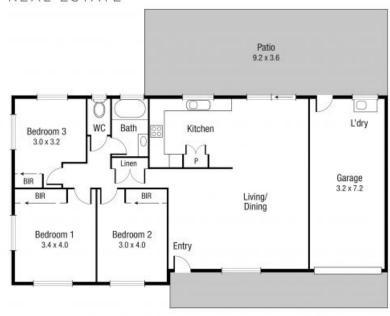

## Large Family Home With In-Ground Pool - 700sqm allotment

Centrally located to all the amenities, in a quiet pocket of Rasmussen, and featuring a generously sized floor plan, this home is perfect for the family.

With its expansive covered outdoor area, overlooking the in-ground pool, and 700sqm block with established gardens, you'll have the perfect space to

This single-story gem features a low-set design with three bedrooms, all with built-ins for ample storage.

The property also boasts a convenient lock-up garage and garden shed.

## THE PROPERTY

- 3 Bedrooms all with built-in wardrobes
- Open-plan living & dining room
- In-ground concrete pool

**Nathan Lynham** 

**OFFICE** 

37Thuringowa Drive, Kirwan 07 4723 3222

Scale in metres, Indicative only, Dimensions are approximate, All information contained herein is gathered from sources we believe to be reliable. However we cannot guarantee its accuracy and interested persons should rely on their own enquiries.

TOTAL AREA: 162.4 sq.m

26 Chiquita Av, Rasmussen