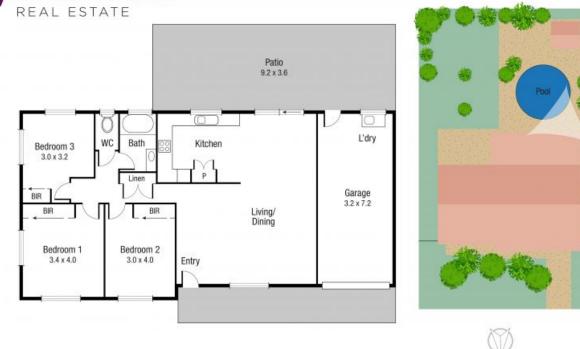

## Large Family Home With In-Ground Pool - 700sqm allotment

Centrally located to all the amenities, in a quiet pocket of Rasmussen, and featuring a generously sized floor plan, this home is perfect for the family.

With its expansive covered outdoor area, overlooking the in-ground pool, and 700sqm block with established gardens, you'll have the perfect space to entertain.

This single-story gem features a low-set design with three bedrooms, all with built-ins for ample storage.

The property also boasts a convenient lock-up garage and garden shed.

## THE PROPERTY

- 3 Bedrooms all with built-in wardrobes
- Open-plan living & dining room
- In-ground concrete pool

Nathan Lynham 0427 695 162

OFFICE

37Thuringowa Drive, Kirwan **07 4723 3222** 

Scale in metres. Indicative only, Dimensions are approximate, All information contained herein is gathered from sources we believe to be reliable. However we cannot guarantee its accuracy and interested persons should rely on their own enquiries.

TOTAL AREA : 162.4 sq.m

26 Chiquita Av, Rasmussen