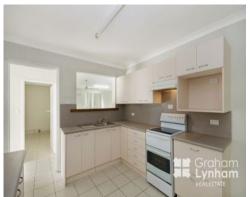

Featuring an open plan living with dining and lounge as you enter, a large galley kitchen, separate rumpus room, and three bedrooms, the home is set on a fully fenced 749 m2 allotment.

Boasting double side access to the rear yard, and featuring a large double bay shed out the back, a garden shed and also double bay carport out the front, the home has long term appeal should someone decide to make it home the end of the lease.