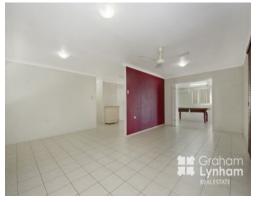

Featuring an open plan living with dining and lounge as you enter, a large galley kitchen, separate rumpus room, and three bedrooms, the home is set on a fully fenced 749 m2 allotment.

Boasting double side access to the rear yard, and featuring a large double bay shed out the back, a garden shed and also double bay carport out the front, the home has long term appeal should someone decide to make it home the end of the lease.