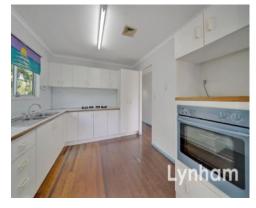

## Highset family home in tranquil setting

Peacefully positioned in a very tightly held pocket of Mount Louisa, with a bushland corridor as your back neighbour. Featuring a high-set three-bedroom design, with polished timber floors, the home boasts a near-new bathroom, functional kitchen, generously sized lounge room and separate dining area.

## THE PROPERTY

- Three generously sized bedrooms
- Two bedrooms have built-ins
- Functional kitchen
- Living room
- Dining room
- Near new bathroom with shower
- Low maintenance fully fenced 607 m2 allotm