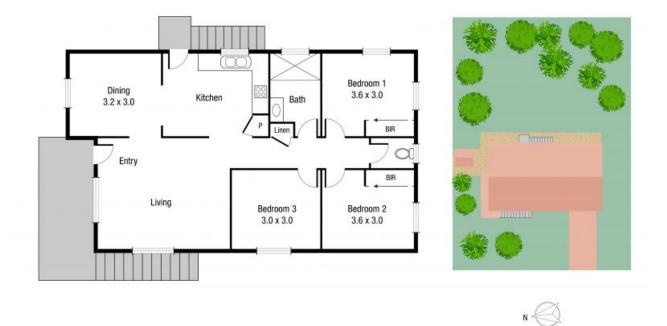

## Highset family home in tranquil setting

Peacefully positioned in a very tightly held pocket of Mount Louisa, with a bushland corridor as your back neighbour. Featuring a high-set three-bedroom design, with polished timber floors, the home boasts a near-new bathroom, functional kitchen, generously sized lounge room and separate dining area.

## THE PROPERTY

- Three generously sized bedrooms
- Two bedrooms have built-ins
- Functional kitchen
- Living room
- Dining room
- Near new bathroom with shower
- Low maintenance fully fenced 607 m2 allotm

TOTAL AREA : 93.0 sq.m

40 Coates St, Mount Louisa