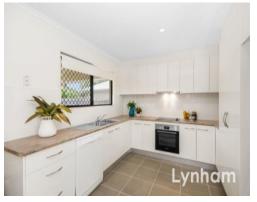

## THE PROPERTY

- Full renovated with fresh paint and carpet
- 4 generous sized bedrooms all with carpets and wardrobes
- Large open plan living and dining areas
- Modern Kitchen with ample storage
- Large master bedroom with walk-in wardrobe and private ensuite
- Family size main bathroom with shower/bath combination and separate toilet.
- Internal laundry
- Double lock up garage
- Large patio overlooking yard
- Large double sliding doors that open up fr