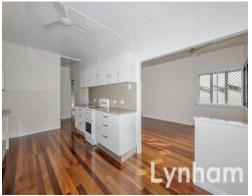

## THE PROPERTY

- 3 bedrooms
- 1 bathroom
- Air-conditioned bedrooms
- Modern kitchen and bathroom
- Seperate toilet
- Separate living and dining areas
- Space for a dishwasher
- Lockable screens on all windows
- Built in downstairs
- Large fully fenced backyard
- Polished timber floors
- NBN installed