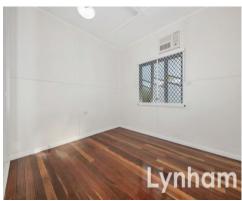

## THE PROPERTY

- 3 bedrooms
- 1 bathroom
- Air-conditioned bedrooms
- Modern kitchen and bathroom
- Seperate toilet
- Separate living and dining areas
- Space for a dishwasher
- Lockable screens on all windows
- Built in downstairs
- Large fully fenced backyard
- Polished timber floors
- NBN installed