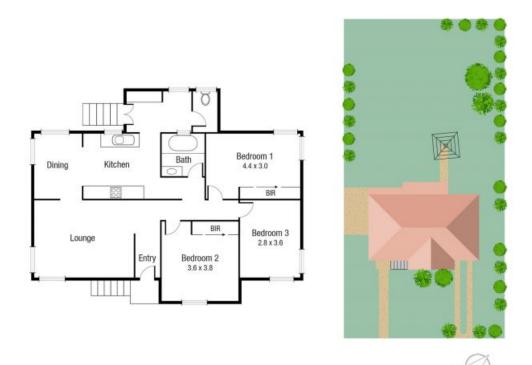

## THE PROPERTY

- 3 bedrooms
- 1 bathroom
- Air-conditioned bedrooms
- Modern kitchen and bathroom
- Seperate toilet
- Separate living and dining areas
- Space for a dishwasher
- Lockable screens on all windows
- Built in downstairs
- Large fully fenced backyard
- Polished timber floors
- NBN installed

TOTAL AREA: 98.6 sq.m

28 Kent St, Gulliver