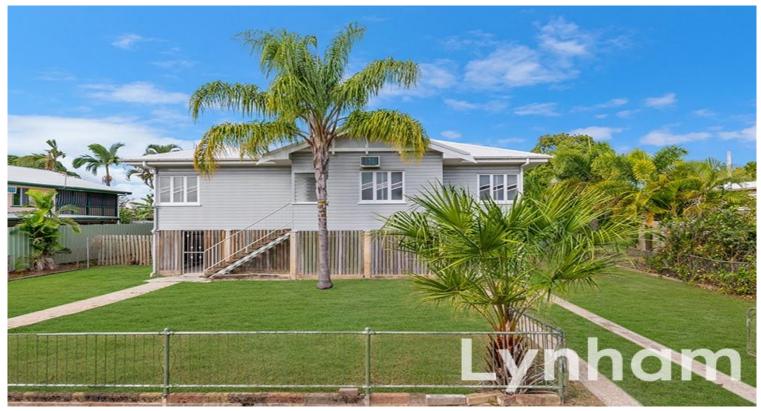

## **Renovated In The Perfect Location**

This renovated Queenslander is centrally located in a quiet street. The location is unbeatable being only 5 minutes to schools, convenience stores and major shopping centres.

## THE PROPERTY

- 3 bedrooms
- 1 bathroom
- Air-conditioned bedrooms
- Modern kitchen and bathroom
- Seperate toilet
- Separate living and dining areas
- Space for a dishwasher
- Lockable screens on all windows
- Built in downstairs
- Large fully fenced backyard
- Polished timber floors
- NBN installed

TOTAL AREA: 98.6 sq.m

28 Kent St, Gulliver