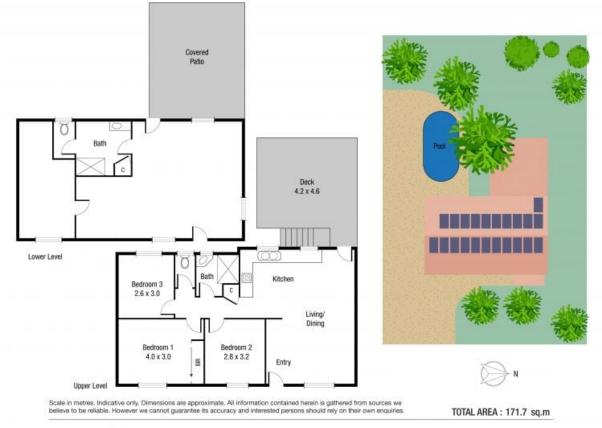

## Modern Family Home With In-Ground Pool, Solar & Deck

This generously sized three-bedroom home with an in-ground pool is located in Condon and offers much more than meets the eye.

Upstairs, you are met with a beautifully maintained three-bedroom home, brimming with?modern floors, a renovated kitchen and stylish bathroom, an expansive?living room?& dining room.

This flows through to what many would regard as the centrepiece of the home, the large timber deck overlooking the in-ground pool.

## THE PROPERTY

- Open-plan lounge & dining space
- 3 large bedrooms
- Main bedroom features built-in wardrobe
- Modern Kitchen with ample bench & storage space
- Large in-ground concrete pool
- Beautiful fully fenced 607 m2 allotment wi