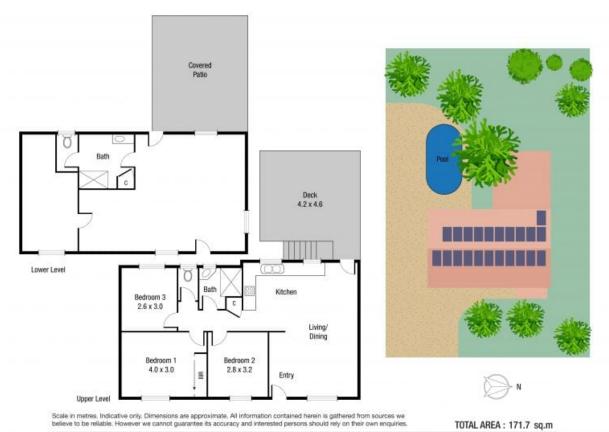

## Modern Family Home With In-Ground Pool, Solar & Deck

This generously sized three-bedroom home with an in-ground pool is located in Condon and offers much more than meets the eye.

Upstairs, you are met with a beautifully maintained three-bedroom home, brimming with?modern floors, a renovated kitchen and stylish bathroom, an expansive?living room?& dining room.

This flows through to what many would regard as the centrepiece of the home, the large timber deck overlooking the in-ground pool.  $\frac{1}{2} \int_{-\infty}^{\infty} \frac{1}{2} \left( \frac{1}{2} \int_{-\infty}^{\infty} \frac{1$ 

## THE PROPERTY

- Open-plan lounge & dining space
- 3 large bedrooms
- Main bedroom features built-in wardrobe
- Modern Kitchen with ample bench & storage space
- Large in-ground concrete pool
- Beautiful fully fenced 607 m2 allotment wi