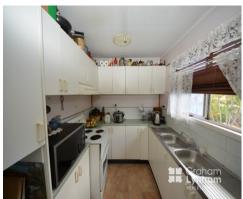

## Upstairs:

- Good sized kitchen w/ample storage
- Living and dining areas offering easy flow access
- Polished timber flooring to living area
- Carpet (over polished timber floors) to the bedrooms.
- Air-conditioned throughout.
- Three good size bedrooms with the
- Large main bedroom
- Bedrooms private from living areas