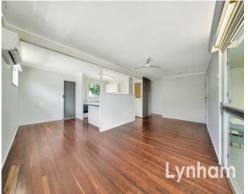

## THE PROPERTY

- Combined open-plan living and dining room
- Bright kitchen with ample storage & bench space
- Three good-sized bedrooms
- Main bathroom with walk-in shower & separate toilet
- Downstairs is fully enclosed for storage with additional toilet
- Single carport
- Generously sized 607 m2 allotment