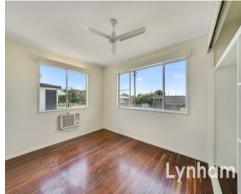

## THE PROPERTY

- Combined open-plan living and dining room
- Bright kitchen with ample storage & bench space
- Three good-sized bedrooms
- Main bathroom with walk-in shower & separate toilet
- Downstairs is fully enclosed for storage with additional toilet
- Single carport
- Generously sized 607 m2 allotment