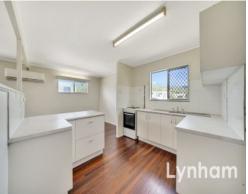

## THE PROPERTY

- Combined open-plan living and dining room
- Bright kitchen with ample storage & bench space
- Three good-sized bedrooms
- Main bathroom with walk-in shower & separate toilet
- Downstairs is fully enclosed for storage with additional toilet
- Single carport
- Generously sized 607 m2 allotment