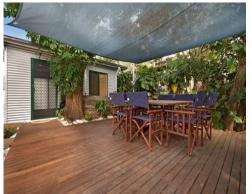

- \* 3 bedrooms plus sleep out
- \* Open plan living and dining
- \* Formal entry/sitting room
- \* Galley style kitchen
- \* Polished timber floors throughout
- \* Separate office/media room
- \* Entertaining deck
- \* Evaporative air cooling system throughout
- \* Constant breezes blowing through the home
- \* Single lock up garage plus off street parking
- \* Fully fenced 498sqm block.