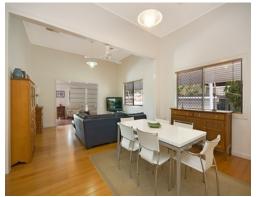

- \* 3 bedrooms plus sleep out
- \* Open plan living and dining
- \* Formal entry/sitting room
- \* Galley style kitchen
- \* Polished timber floors throughout
- \* Separate office/media room
- \* Entertaining deck
- \* Evaporative air cooling system throughout
- \* Constant breezes blowing through the home
- \* Single lock up garage plus off street parking
- \* Fully fenced 498sqm block.