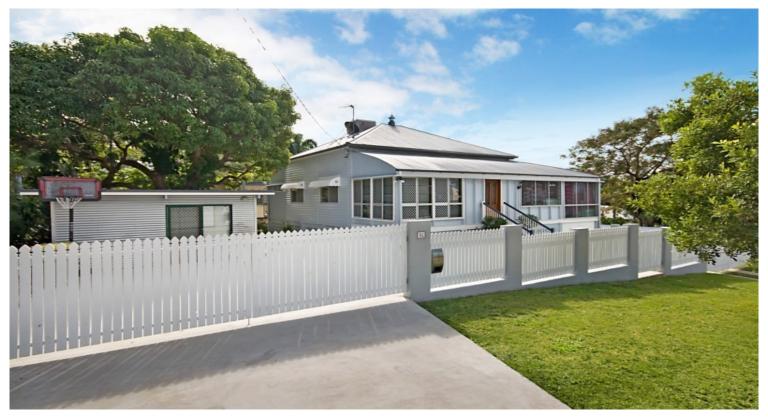

## To The Right Castle Hill To The Left The Sea!

Stand on the front stairs and truly appreciate the location!

Situated on the corner of Alexandra and Stuart Streets at the foot of Castle Hill this appealing home has a lot of the features of a traditional Queenslander but with a modern flare.

- \* 3 bedrooms plus sleep out
- \* Open plan living and dining
- \* Formal entry/sitting room
- \* Galley style kitchen
- \* Polished timber floors throughout
- \* Separate office/media room
- \* Entertaining deck
- \* Evaporative air cooling system throughout
- \* Constant breezes blowing through the home
- \* Single lock up garage plus off street parking
- \* Fully fenced 498sqm block.