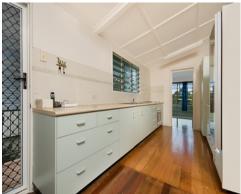

- \* 3 bedrooms plus sleep out
- \* Open plan living and dining
- \* Formal entry/sitting room
- \* Galley style kitchen
- \* Polished timber floors throughout
- \* Separate office/media room
- \* Entertaining deck
- \* Evaporative air cooling system throughout
- \* Constant breezes blowing through the home
- \* Single lock up garage plus off street parking
- \* Fully fenced 498sqm block.