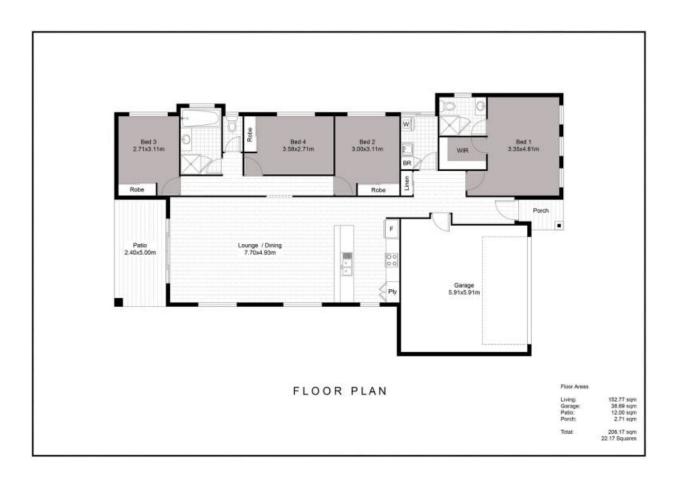

## **Elevated 4 Bedroom Family Home**

Introducing a remarkable opportunity tailored to families in search of generous space & versatile living. Situated in an elevated position and taking full use of the cooling breezes, this remarkable single-story residence offers an impressive four-bedroom layout.

## THE PROPERTY

- Currently rented at \$500 per week Until June 24
- Expansive open-plan living & dining space
- A contemporary kitchen resplendent with stylish aesthetics, abundant storage, and ample counter space
- Four large bedrooms, 3 complete with wardrobes
- The main bedroom features a walk-in wardrobe & private ensuite
- Master Bathroom comprises a walk-in shower, bathtub, and a separate toilet
- Internally situated laundry with direct external access
- Rear patio overlooking large backyard
- Rates \$3,763.40 per year