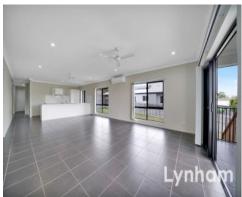

## THE PROPERTY

- Currently rented at \$500 per week Until June 24
- Expansive open-plan living & dining space
- A contemporary kitchen resplendent with stylish aesthetics, abundant storage, and ample counter space
- Four large bedrooms, 3 complete with wardrobes
- The main bedroom features a walk-in wardrobe & private ensuite
- Master Bathroom comprises a walk-in shower, bathtub, and a separate toilet
- Internally situated laundry with direct external access
- Rear patio overlooking large backyard
- Rates \$3,763.40 per year