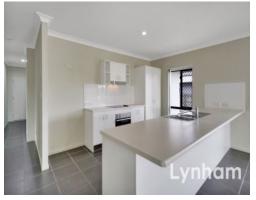

## THE PROPERTY

- Currently rented at \$500 per week Until June 24
- Expansive open-plan living & dining space
- A contemporary kitchen resplendent with stylish aesthetics, abundant storage, and ample counter space
- Four large bedrooms, 3 complete with wardrobes
- The main bedroom features a walk-in wardrobe & private ensuite
- Master Bathroom comprises a walk-in shower, bathtub, and a separate toilet
- Internally situated laundry with direct external access
- Rear patio overlooking large backyard
- Rates \$3,763.40 per year