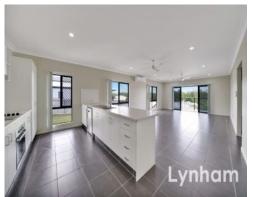

## THE PROPERTY

- Currently rented at \$500 per week Until June 24
- Expansive open-plan living & dining space
- A contemporary kitchen resplendent with stylish aesthetics, abundant storage, and ample counter space
- Four large bedrooms, 3 complete with wardrobes
- The main bedroom features a walk-in wardrobe & private ensuite
- Master Bathroom comprises a walk-in shower, bathtub, and a separate toilet
- Internally situated laundry with direct external access
- Rear patio overlooking large backyard
- Rates \$3,763.40 per year