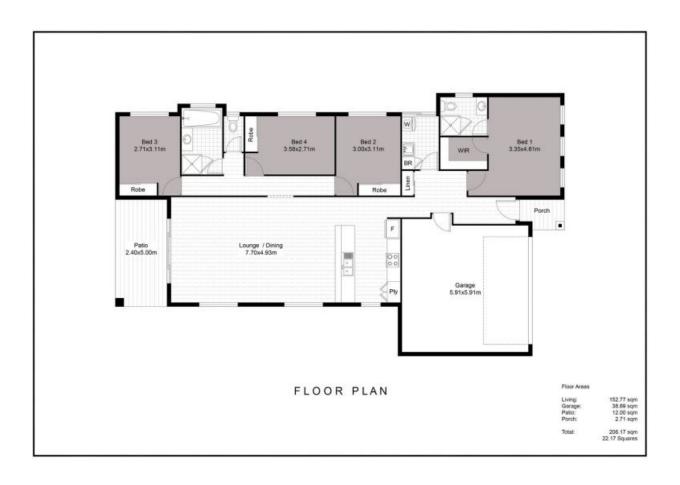

## **Elevated 4 Bedroom Family Home**

Introducing a remarkable opportunity tailored to families in search of generous space & versatile living. Situated in an elevated position and taking full use of the cooling breezes, this remarkable single-story residence offers an impressive four-bedroom layout.

## THE PROPERTY

- Currently rented at \$500 per week Until June 24
- Expansive open-plan living & dining space
- A contemporary kitchen resplendent with stylish aesthetics, abundant storage, and ample counter space
- Four large bedrooms, 3 complete with wardrobes
- The main bedroom features a walk-in wardrobe & private ensuite
- Master Bathroom comprises a walk-in shower, bathtub, and a separate toilet
- Internally situated laundry with direct external access
- Rear patio overlooking large backyard
- Rates \$3,763.40 per year