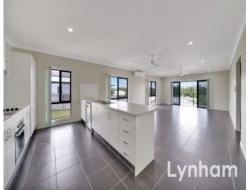

## THE PROPERTY

- Currently rented at \$500 per week Until June 24
- Expansive open-plan living & dining space
- A contemporary kitchen resplendent with stylish aesthetics, abundant storage, and ample counter space
- Four large bedrooms, 3 complete with wardrobes
- The main bedroom features a walk-in wardrobe & private ensuite
- Master Bathroom comprises a walk-in shower, bathtub, and a separate toilet
- Internally situated laundry with direct external access
- Rear patio overlooking large backyard
- Rates \$3,763.40 per year