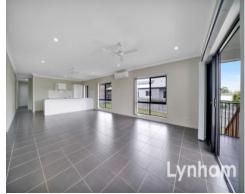

## THE PROPERTY

- Currently rented at \$500 per week Until June 24
- Expansive open-plan living & dining space
- A contemporary kitchen resplendent with stylish aesthetics, abundant storage, and ample counter space
- Four large bedrooms, 3 complete with wardrobes
- The main bedroom features a walk-in wardrobe & private ensuite
- Master Bathroom comprises a walk-in shower, bathtub, and a separate toilet
- Internally situated laundry with direct external access
- Rear patio overlooking large backyard
- Rates \$3,763.40 per year