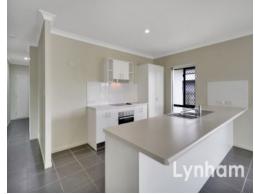

## THE PROPERTY

- Currently rented at \$500 per week Until June 24
- Expansive open-plan living & dining space
- A contemporary kitchen resplendent with stylish aesthetics, abundant storage, and ample counter space
- Four large bedrooms, 3 complete with wardrobes
- The main bedroom features a walk-in wardrobe & private ensuite
- Master Bathroom comprises a walk-in shower, bathtub, and a separate toilet
- Internally situated laundry with direct external access
- Rear patio overlooking large backyard
- Rates \$3,763.40 per year