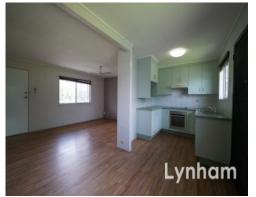

## **Highset Home with a Shed**

Close to all of Thuringowa's popular amenities and public transport is this 3 bedroom highset home. The home feature polished timber floors throughout and a neat front patio which captures cool breezes throughout the year.

## The Property

- 3 Bedrooms
- Lounge and 2 bedrooms air-conditioned
- Bath over shower
- Carpet to Bedrooms
- Lockable downstairs area with Bar
- Internal Laundry
- Shed
- Fully Fenced