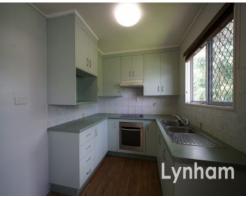

## **Highset Home with a Shed**

Close to all of Thuringowa's popular amenities and public transport is this 3 bedroom highset home. The home feature polished timber floors throughout and a neat front patio which captures cool breezes throughout the year.

## The Property

- 3 Bedrooms
- Lounge and 2 bedrooms air-conditioned
- Bath over shower
- Carpet to Bedrooms
- Lockable downstairs area with Bar
- Internal Laundry
- Shed
- Fully Fenced