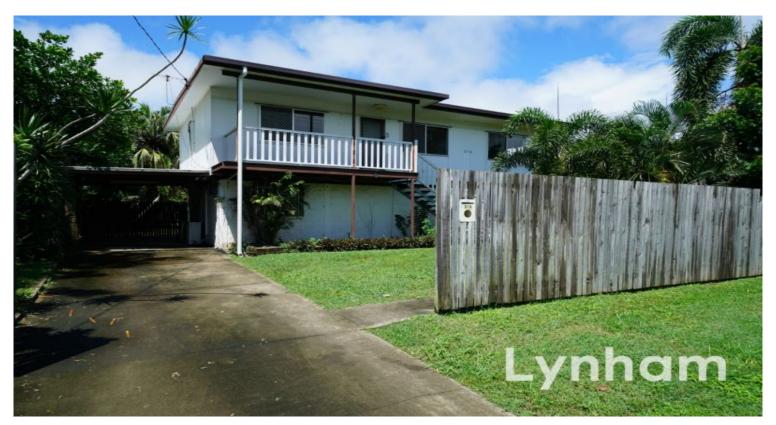

## **Highset Home with a Shed**

Close to all of Thuringowa's popular amenities and public transport is this 3 bedroom highset home. The home feature polished timber floors throughout and a neat front patio which captures cool breezes throughout the year.

## The Property

- 3 Bedrooms
- Lounge and 2 bedrooms air-conditioned
- Bath over shower
- Carpet to Bedrooms
- Lockable downstairs area with Bar
- Internal Laundry
- Shed
- Fully Fenced