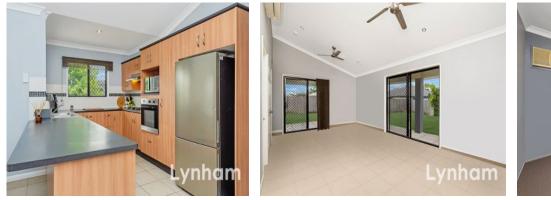

## The Property

3

- Three air-conditioned bedrooms with built-ins
- Main bedroom with walk-in robe and ensuite
- Modern kitchen
- Functional floorplan
- Tiled living area
- Internal laundry
- Large outdoor tiled patio
- Currently tenanted at \$490 per week
- Lease expiry 18th June 2024
- Short drive to Townsville University Hospi