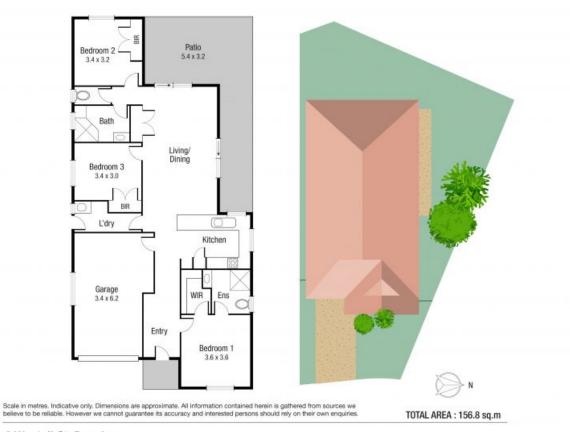

Area: 461 m2 Council Rates: \$4,600.00 p.q.

2

## The Property

3

- Three air-conditioned bedrooms with built-ins
- Main bedroom with walk-in robe and ensuite
- Modern kitchen
- Functional floorplan
- Tiled living area
- Internal laundry
- Large outdoor tiled patio
- Currently tenanted at \$490 per week
- Lease expiry 18th June 2024
- Short drive to Townsville University Hospi