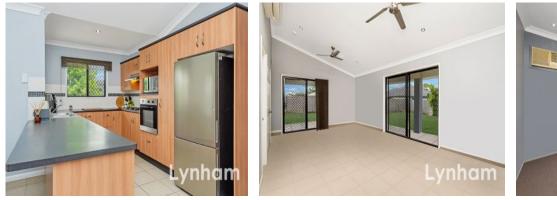

## The Property

- Three air-conditioned bedrooms with built-ins
- Main bedroom with walk-in robe and ensuite
- Modern kitchen
- Functional floorplan
- Tiled living area
- Internal laundry
- Large outdoor tiled patio
- Currently tenanted at \$490 per week
- Lease expiry 18th June 2024
- Short drive to Townsville University Hospi