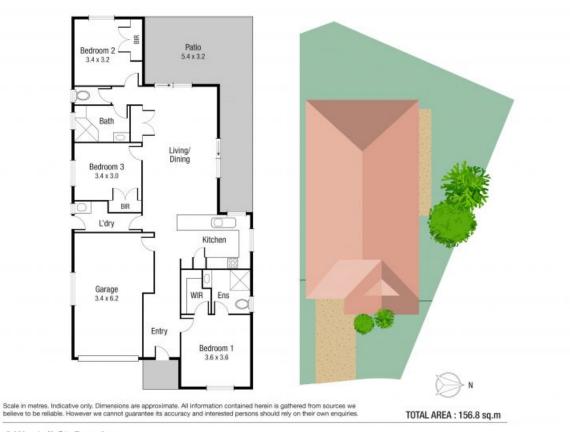

## The Property

- Three air-conditioned bedrooms with built-ins
- Main bedroom with walk-in robe and ensuite
- Modern kitchen
- Functional floorplan
- Tiled living area
- Internal laundry
- Large outdoor tiled patio
- Currently tenanted at \$490 per week
- Lease expiry 18th June 2024
- Short drive to Townsville University Hospi