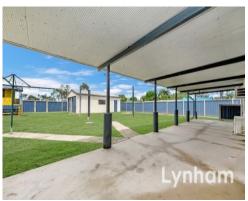

With an original design of three bedrooms when built new in 1985, the home has been expanded since, with the enclosing of the original garage, and this has been used a fourth bedroom by the owners. Additionally there is a large rear family room and a back patio.

With added the benefit of a the large powered shed to the back of the property and rear gates to the park at the back, the home offers the opportunity for a buyer to modernise whilst they live in the home.