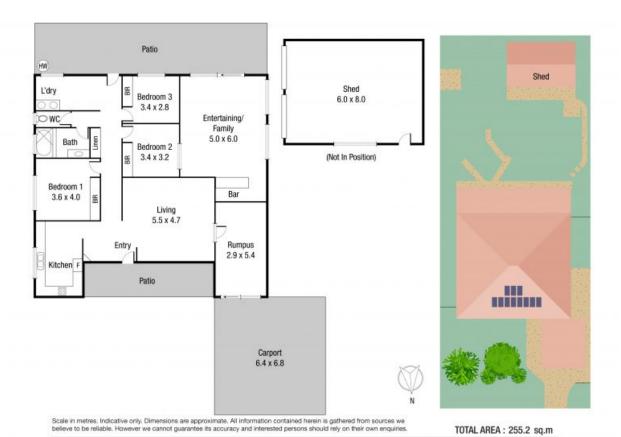

## Large Family Home With Powered Shed - 926 M2 allotment

Centrally located to all the amenities, in a quiet pocket of Rasmussen, and featuring a generously sized floor plan, this home is prefect for the large family.

With an original design of three bedrooms when built new in 1985, the home has been expanded since, with the enclosing of the original garage, and this has been used a fourth bedroom by the owners. Additionally there is a large rear family room and a back patio.

With added the benefit of a the large powered shed to the back of the property and rear gates to the park at the back, the home offers the opportunity for a buyer to modernise whilst they live in the home.

## THE PROPERTY

- 3 Bedrooms enclosed)
- 926 sqm. block with double gate back acces

Graham Lynham 0447 250 222

**OFFICE** 

37Thuringowa Drive, Kirwan

07 4723 3222

25 Merryl St, Rasmussen