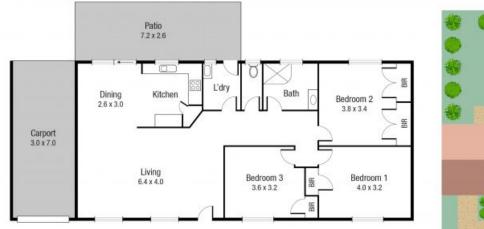

The Property

3

- Open-plan living and dining area

- Functional kitchen
- Three carpeted bedrooms with built-ins
- Air conditioning in the main living area
- Two bedrooms with air conditioning
- Rear Patio
- Undercover secure car parking
- Low maintenance block 640 m2 allotment

TOTAL AREA :141.92 sq.m

15 Lyndhurst St, Mount Louisa