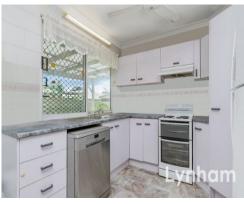

The Property

3

- Open-plan living and dining area

- Functional kitchen
- Three carpeted bedrooms with built-ins
- Air conditioning in the main living area
- Two bedrooms with air conditioning
- Rear Patio
- Undercover secure car parking
- Low maintenance block 640 m2 allotment