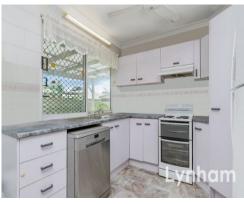

The Property

3

- Open-plan living and dining area

1

- Functional kitchen
- Three carpeted bedrooms with built-ins
- Air conditioning in the main living area
- Two bedrooms with air conditioning
- Rear Patio
- Undercover secure car parking
- Low maintenance block 640 m2 allotment