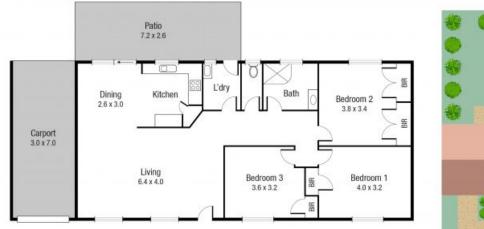

The Property

3

- Open-plan living and dining area

1

- Functional kitchen
- Three carpeted bedrooms with built-ins
- Air conditioning in the main living area
- Two bedrooms with air conditioning
- Rear Patio
- Undercover secure car parking
- Low maintenance block 640 m2 allotment

TOTAL AREA :141.92 sq.m

15 Lyndhurst St, Mount Louisa