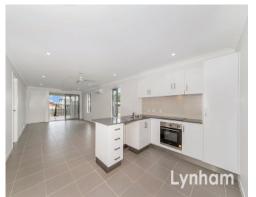

## THE PROPERTY

- 4 carpeted bedrooms all with wardrobes
- Main bedroom features a walk-in wardrobe and ensuite
- Open plan lounge & dining room
- Modern kitchen with ample bench space and storage
- Main bathroom with walk-in shower, bathtub & separate toilet
- Rear patio out the back for entertaining
- Internal laundry with direct external access
- Double garage
- Fully air-conditioned and fans throughout
- Fully fenced 405sqm allotment