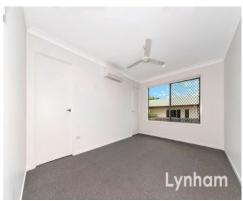

## THE PROPERTY

- 4 carpeted bedrooms all with wardrobes
- Main bedroom features a walk-in wardrobe and ensuite
- Open plan lounge & dining room
- Modern kitchen with ample bench space and storage
- Main bathroom with walk-in shower, bathtub & separate toilet
- Rear patio out the back for entertaining
- Internal laundry with direct external access
- Double garage
- Fully air-conditioned and fans throughout
- Fully fenced 405sqm allotment