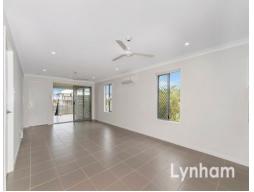

## THE PROPERTY

- 4 carpeted bedrooms all with wardrobes
- Main bedroom features a walk-in wardrobe and ensuite
- Open plan lounge & dining room
- Modern kitchen with ample bench space and storage
- Main bathroom with walk-in shower, bathtub & separate toilet
- Rear patio out the back for entertaining
- Internal laundry with direct external access
- Double garage
- Fully air-conditioned and fans throughout
- Fully fenced 405sqm allotment