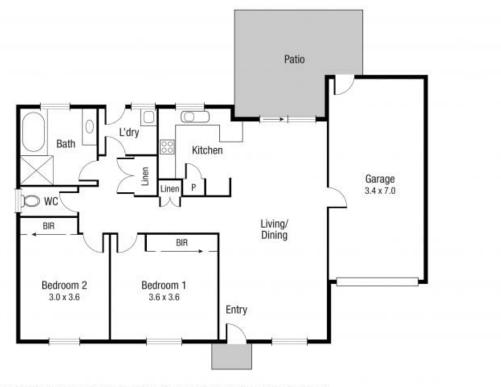

## THE PROPERTY

- 2 Bedrooms
- Functional Kitchen
- Main bathroom with shower over the bathtub
- A separate laundry
- Air-conditioned
- Security screens
- Lock up car accommodation
- Back patio with private courtyard
- Covered back patio and sizable courtyard
- Inground pool
- Townsville City Council rates \$1788.20 per

Graham Lynham 0447 250 222

**Nathan Lynham** 0427 695 162

OFFICE

37Thuringowa Drive, Kirwan 07 4723 3222

Scale in metres, Indicative only, Dimensions are approximate. All information contained herein is gathered from sources we believe to be reliable. However we cannot guarantee its accuracy and interested persons should rely on their own enquiries.

TOTAL AREA : 118.7 sq.m

13/1 Burnda