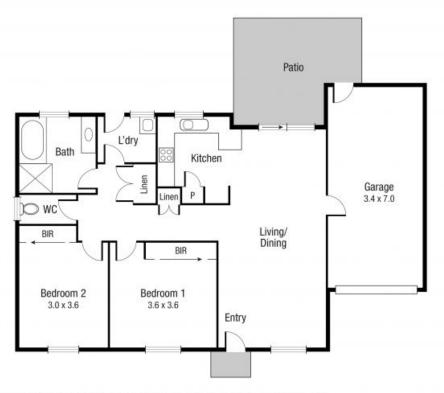

## THE PROPERTY

- 2 Bedrooms
- Functional Kitchen
- Main bathroom with shower over the bathtub
- A separate laundry
- Air-conditioned
- Security screens
- Lock up car accommodation
- Back patio with private courtyard
- Covered back patio and sizable courtyard
- Inground pool
- Townsville City Council rates \$1788.20 per

**Graham Lynham** 0447 250 222

Nathan Lynham

**OFFICE** 

37Thuringowa Drive, Kirwan **07 4723 3222** 

Scale in metres, Indicative only, Dimensions are approximate, All information contained herein is gathered from sources we believe to be reliable. However we cannot guarantee its accuracy and interested persons should rely on their own enquiries.

TOTAL AREA: 118.7 sq.m

13/1 Burnda