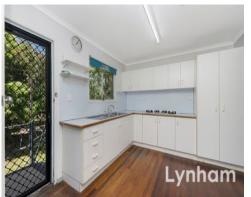

Featuring a high set three bedroom design, with polished timber timber floors, the home boasts a near new bathroom, functional kitchen, generous sized lounge room and separate dining area.

Downstairs, the underneath of the home has a concrete slab and is enclosed with gates at the front and rear to offer security.

## THE PROPERTY

- Three generously sized bedrooms
- Two bedrooms have built ins
- One box air-conditioner to main bedroom
- Functional kitchen
- Low maintenance fully fenced 607 m2 allotm

Shelly Lynham 0414 250 166