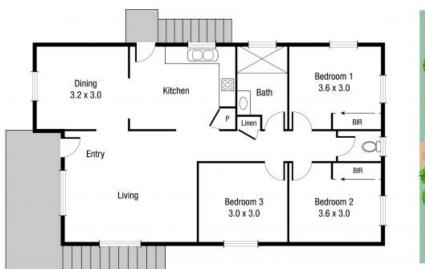

Featuring a high set three bedroom design, with polished timber timber floors, the home boasts a near new bathroom, functional kitchen, generous sized lounge room and separate dining area.

Downstairs, the underneath of the home has a concrete slab and is enclosed with gates at the front and rear to offer security.

## THE PROPERTY

- Three generously sized bedrooms
- Two bedrooms have built ins
- One box air-conditioner to main bedroom
- Functional kitchen
- Low maintenance fully fenced 607 m2 allotm

Shelly Lynham 0414 250 166

TOTAL AREA: 93.0 sq.m

40 Coates St, Mount Louisa