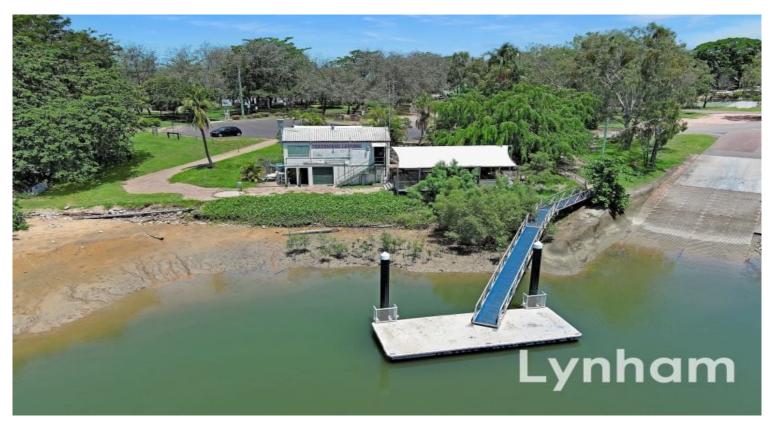

PRICE GUIDE: For sale by tender

"Fisherman's Landing" Balgal Beach WIWO Land Buildings Equipment - leasehold tit

A waterfront location with a one-in-million view in the afternoon as the sun sets to the rear - that's how a staff member of many years describes the ambience of the "Fisherman's Landing".

Located on Townsville Northern Beaches, a short drive of the Bruce Highway, the iconic "Fisherman's Landing" is arguably the hub of the local Balgal Beach community. Built on the foreshore of Rollingstone Creek, neighbouring the local boat ramp, and within metres of the ocean beachfront, the location is rarely offered to the market from a commercial sense.

But that's not the only part of the story of a business that is being offered to the market by tender. Managed by its current owner Richard Charleston, who purchased the leasehold holding in 1992, [the business first operated in 1979], Richard hopes to pass the business on to someone with the same community values, who can modernise the business and capitalise on what he has built over the past 32 years.