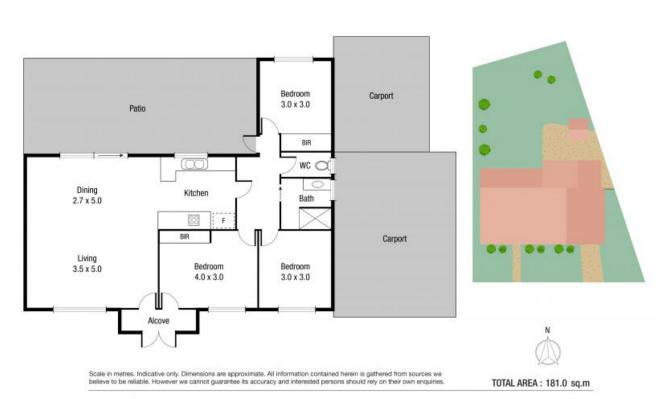

Featuring three bedrooms, two with built-in wardrobes and air-conditioning, along with a new modern bathroom and kitchen, within an an open plan living and dining.

Step outside, and be greeted by the large open back yard and gardens, as you sit under the rear patio to enjoy the shade in the afternoon for entertaining or simply relaxing. Certainly one of the best presented of its style on the market, and worthy of consideration by homeowners and investors alike.

THE PROPERTY

- Three bedrooms two with built-in wardrobes
- Fully air-conditioned

Shelly Lynham 0414 250 166

**Graham Lynham** 0447 250 222

OFFICE

37Thuringowa Drive, Kirwan 07 4723 3222

10 Dollview Ave, Rasmussen