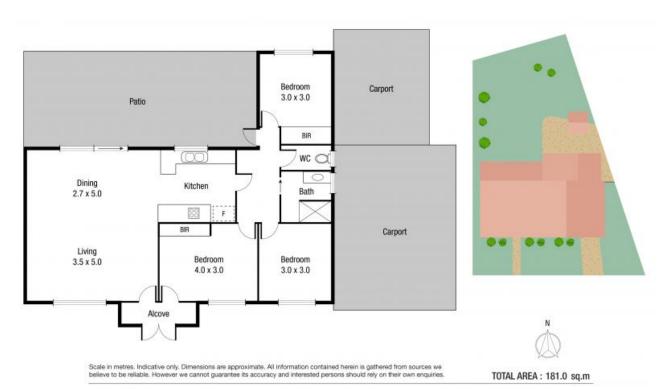

Featuring three bedrooms, two with built-in wardrobes and air-conditioning, along with a new modern bathroom and kitchen, within an an open plan living and dining.

Step outside, and be greeted by the large open back yard and gardens, as you sit under the rear patio to enjoy the shade in the afternoon for entertaining or simply relaxing. Certainly one of the best presented of its style on the market, and worthy of consideration by homeowners and investors alike.

## THE PROPERTY

- Three bedrooms two with built-in wardrobes
- Fully air-conditioned

Shelly Lynham
0414 250 166

Graham Lynham 0447 250 222

**OFFICE** 

37Thuringowa Drive, Kirwan **07 4723 3222** 

10 Dollview Ave, Rasmussen