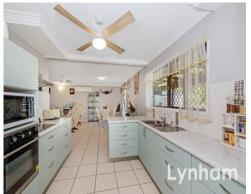

Featuring three bedrooms, two with built-in wardrobes and air-conditioning, along with a new modern bathroom and kitchen, within an an open plan living and dining.

Step outside, and be greeted by the large open back yard and gardens, as you sit under the rear patio to enjoy the shade in the afternoon for entertaining or simply relaxing. Certainly one of the best presented of its style on the market, and worthy of consideration by homeowners and investors alike.