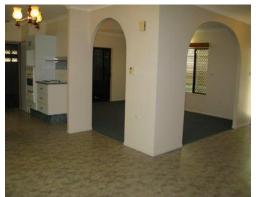

- -220sqm under roof
- -4 bedrooms with built in wardrobes -Separate lounge and dining
- -2 way bathroom with separate shower and spa bath
- -Huge patio/entertainment area
- -Carpet in lounge and main bedroom
- -4 lock up car accommodation (double garage at front PLUS lockable car port at side)
- -Fully fenced 732sqm block