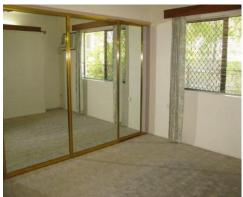

- -220sqm under roof
- -4 bedrooms with built in wardrobes -Separate lounge and dining
- -2 way bathroom with separate shower and spa bath
- -Huge patio/entertainment area
- -Carpet in lounge and main bedroom
- -4 lock up car accommodation (double garage at front PLUS lockable car port at side)
- -Fully fenced 732sqm block