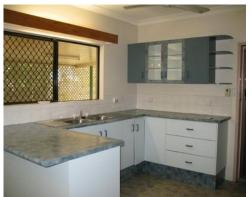

- -220sqm under roof
- -4 bedrooms with built in wardrobes -Separate lounge and dining
- -2 way bathroom with separate shower and spa bath
- -Huge patio/entertainment area
- -Carpet in lounge and main bedroom
- -4 lock up car accommodation (double garage at front PLUS lockable car port at side)
- -Fully fenced 732sqm block