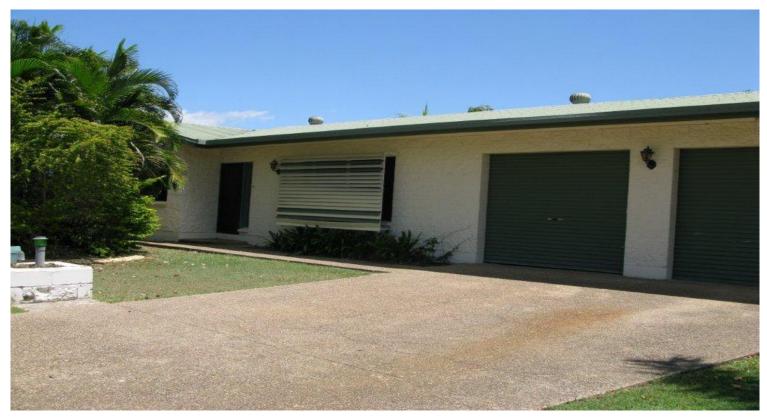

## **VALUE LIKE THIS WILL NOT BE REPEATED!**

The owner of this 4 bedroom home in the Willows Gardens Area is very motivated the sell...NOW! All offers will be submitted.

Tucked away behind the Willows State School on the corner of Bilberry and Peppertree Street is this solid family home with loads of potential.

- -220sqm under roof
- -4 bedrooms with built in wardrobes -Separate lounge and dining
- -2 way bathroom with separate shower and spa bath
- -Huge patio/entertainment area
- -Carpet in lounge and main bedroom
- -4 lock up car accommodation (double garage at front PLUS lockable car port at side)
- -Fully fenced 732sqm block