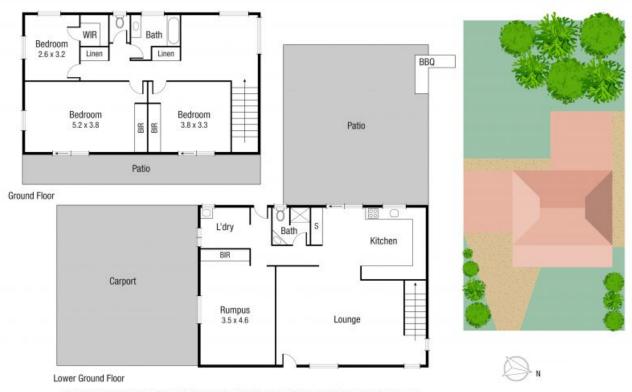

2

769 m2

Area:

Functional home with room for the growing family

With convenience on your doorstep - this high-set home is located just minutes from schools, Woolworths Shopping Centre, McDonald's, other shops and a Medical hub and Chemist to name a few.

With options aplenty, this home offers a generous land size allowing the new owner to install an inground pool or shed if desired.

With three bedrooms up and a fourth downstairs which includes access to the second bathroom room, it offer's the perfect set up for those who wish to look after an elderly parent or teenagers to have their own space.

THE PROPERTY

DOWNSTAIRS

- Large open-plan lounge and dining room
- Functional Kitchen
- Fully tiled

**Graham Lynham** 0447 250 222

OFFICE

0414 250 166

37Thuringowa Drive, Kirwan **07 4723 3222** 

Scale in metres. Indicative only. Dimensions are approximate. All information contained herein is gathered from sources we believe to be reliable. However we cannot guarantee its accuracy and interested persons should rely on their own enquiries.

TOTAL AREA : 266.3 sq.m

157 Upper Miles Av, Kelso