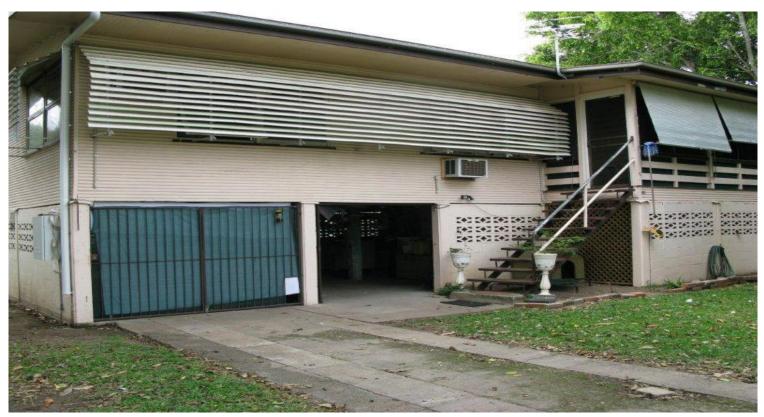

## Nothing To Do - On Myers Doorste[

Situated on a 1012sqm block this highset home just a short walk to the expanding Stockland shopping centre with the soon to be completed Myers Centre.

Don't be fooled - the owners have completely renovated the upstairs (living area) of this home -

- -3 bedrooms
- -Open plan living
- -Enclosed front patio
- -Fully air conditioned

-Renovated kitchen with dishwasher and stainless steel oven, cook top and range hood

- -Plenty of bench and cupboard space PLUS a large pantry
- -Renovated bathroom
- -Large yard 1012sqm block