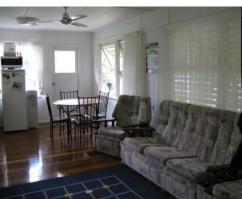

- -3 bedrooms
- -Open plan living
- -Enclosed front patio
- -Fully air conditioned

-Renovated kitchen with dishwasher and stainless steel oven, cook top and range hood

- -Plenty of bench and cupboard space PLUS a large pantry
- -Renovated bathroom
- -Large yard 1012sqm block