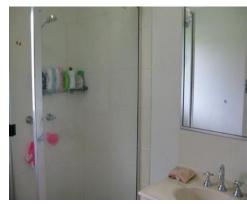

- -3 bedrooms
- -Open plan living
- -Enclosed front patio
- -Fully air conditioned

-Renovated kitchen with dishwasher and stainless steel oven, cook top and range hood

- -Plenty of bench and cupboard space PLUS a large pantry
- -Renovated bathroom
- -Large yard 1012sqm block