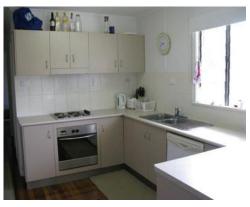

- -3 bedrooms
- -Open plan living
- -Enclosed front patio
- -Fully air conditioned

-Renovated kitchen with dishwasher and stainless steel oven, cook top and range hood

- -Plenty of bench and cupboard space PLUS a large pantry
- -Renovated bathroom
- -Large yard 1012sqm block