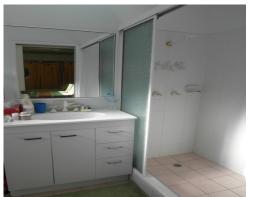

There is a separate lounge and dining area joined by the kitchen.

The large main bedroom lies at the front of the home with a lovely ensuite and built in robes. The remaining bedrooms all have built in wardrobes and ceiling fans.