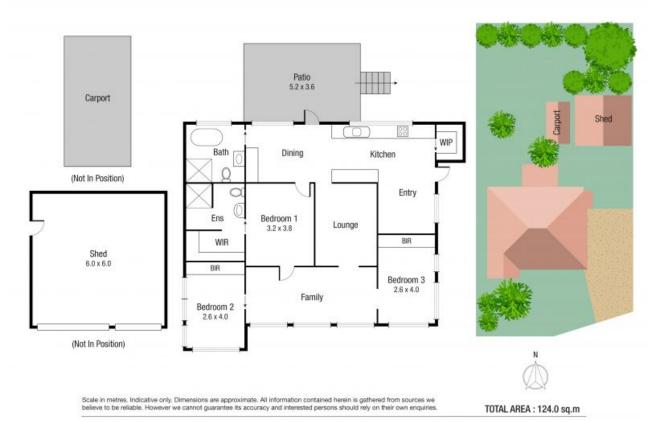

It flows seemingly from the moment you enter the door.

Under high ceilings, the three bedrooms, including a generous-sized master with a stunning ensuite and walk-in robe, are enhanced by subtle tones and project a traditional presence that's warm and inviting.

The low-maintenance 791sqm allotment is fully fenced with a double-bay shed.

With so much to offer, and with owners who planned the home meticulously to the finest detail, its true appeal is in the overall offering, with each element of the building construction executed more like a craftsman than a