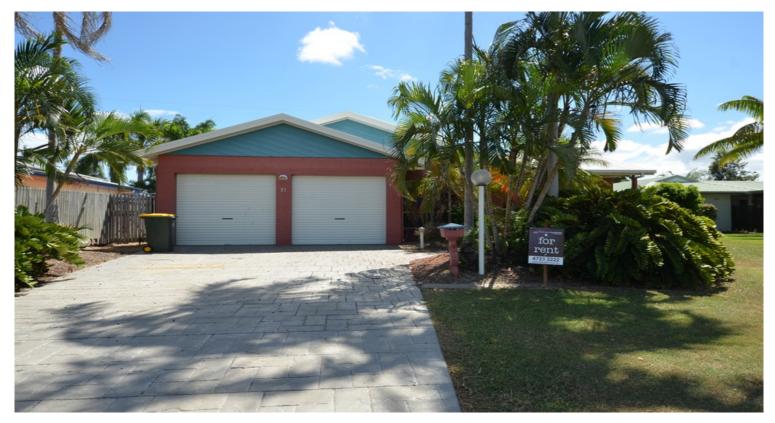

## **Large Family Home with Pool**

Lowset 4 bedroom home with large theatre room. Open plan kitchen, dining and family room. Gallery style kitchen with dishwasher and servery to out door area. Main bedroom with walk in robe and ensuite, 4th bedroom could be used as office. Double lockup garage with storage cupboard and shelves. Covered outdoor area with bbq and bar fridge. Inground swimming pool maintained on a monthly basis with tenants paying for chemicals. Huge yard for the kids to kick a footy with a cubby house. Also has a garden shed.