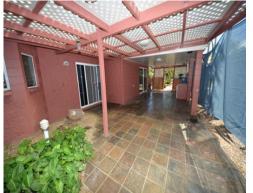

## **Large Family Home with Pool**

Lowset 4 bedroom home with large theatre room. Open plan kitchen, dining and family room. Gallery style kitchen with dishwasher and servery to out door area. Main bedroom with walk in robe and ensuite, 4th bedroom could be used as office. Double lockup garage with storage cupboard and shelves. Covered outdoor area with bbq and bar fridge. Inground swimming pool maintained on a monthly basis with tenants paying for chemicals. Huge yard for the kids to kick a footy with a cubby house. Also has a garden shed.