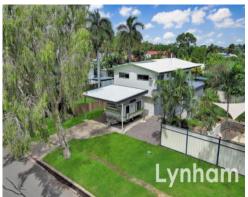

Area: 607 m2

TOTAL UNDER ROOF - 182m<sup>2</sup>
RESIDENCE - 162m<sup>2</sup>
ENTERTAINMENT - 12m<sup>2</sup>
SHED - 9m<sup>2</sup>