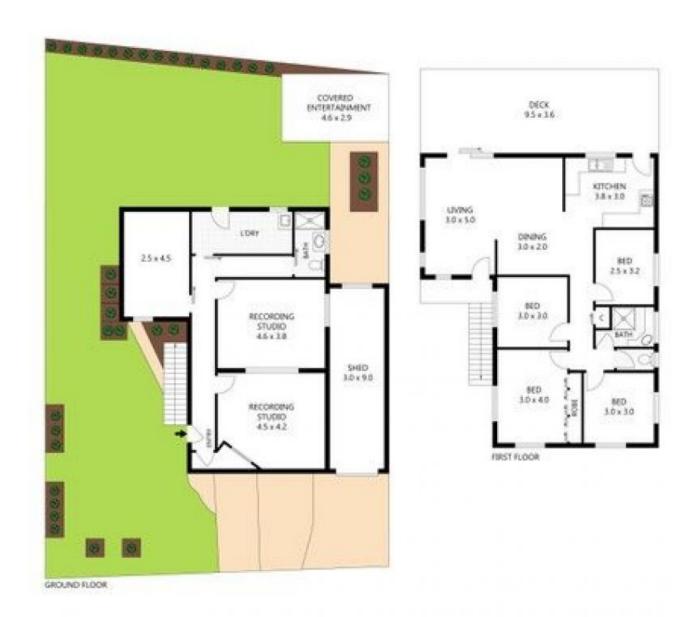

## Sold by Graham Shelly and Nathan Lynham

This generously sized four-bedroom home is located in Thuringowa Central and offers much more than meets the eye.

Upstairs, you are met with a beautifully maintained four-bedroom home, brimming with?polished timber floors, a modern kitchen and bathroom, an expansive?living room?and a dining room.

This flows through to what many would regard as the centrepiece of the home - which opens off the living area - a deck that spans the length of the back of the home.

Cooling breezes flow all year round along the rear of the home and it is fully air-conditioned.

Downstairs offers a world unto its own.?

Whilst not regarded as a formal living area by design, a previous owner with a passion for music, designed two rooms, including one as

Shelly Lynham

Graham Lynham

TOTAL UNDER ROOF - 182m<sup>2</sup>
RESIDENCE - 162m<sup>2</sup>
ENTERTAINMENT - 12m<sup>2</sup>
SHED - 9m<sup>2</sup>