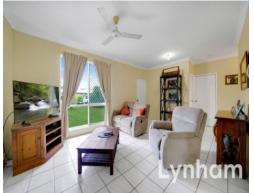

With an open plan design, the home features a large living/lounge room to the front of the home, dining and family rooms separated by galley style kitchen

Along the back of the home sits a huge rear patio, purposefully designed to take advantage of the east /west aspect of the home and river breezes synonymous with the area.