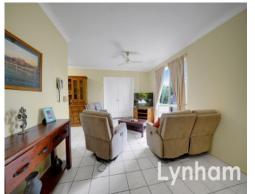

With an open plan design, the home features a large living/lounge room to the front of the home, dining and family rooms separated by galley style kitchen

Along the back of the home sits a huge rear patio, purposefully designed to take advantage of the east /west aspect of the home and river breezes synonymous with the area.