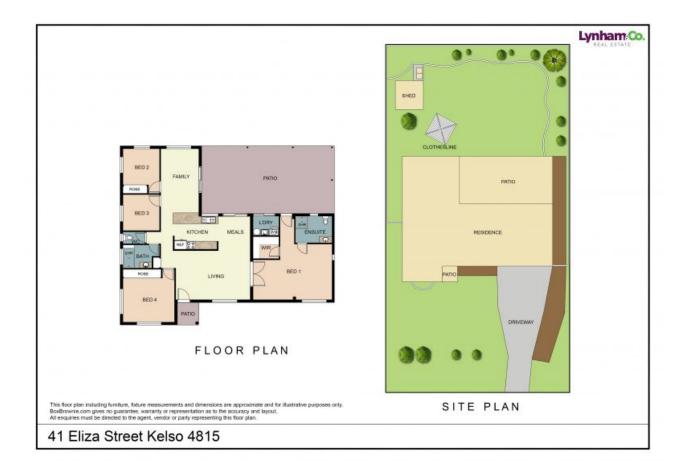

## Under contract by Graham Shelly and Nathan Lynham

Located in one of Kelso's premium established enclaves, this low-set family home boasts one owner since new.

Set amongst similarly aged homes, and sitting on a fully fenced 716 m2 allotment, with well-maintained?gardens and lawns this four-bedroom home offers endless opportunities for the new owners.

With an open plan design, the home features a large living/lounge room to the front of the home, dining and family rooms separated by galley style kitchen

Along the back of the home sits a huge rear patio, purposefully designed to take advantage of the east /west aspect of the home and river breezes synonymous with the area.

The master bedroom is generously sized and features an ensuite and walk-in robe and is air-conditioned. It offers access to the rear p

Nathan Lynham

Graham Lynham 0447 250 222

**OFFICE** 

37Thuringowa Drive, Kirwan **07 4723 3222** 